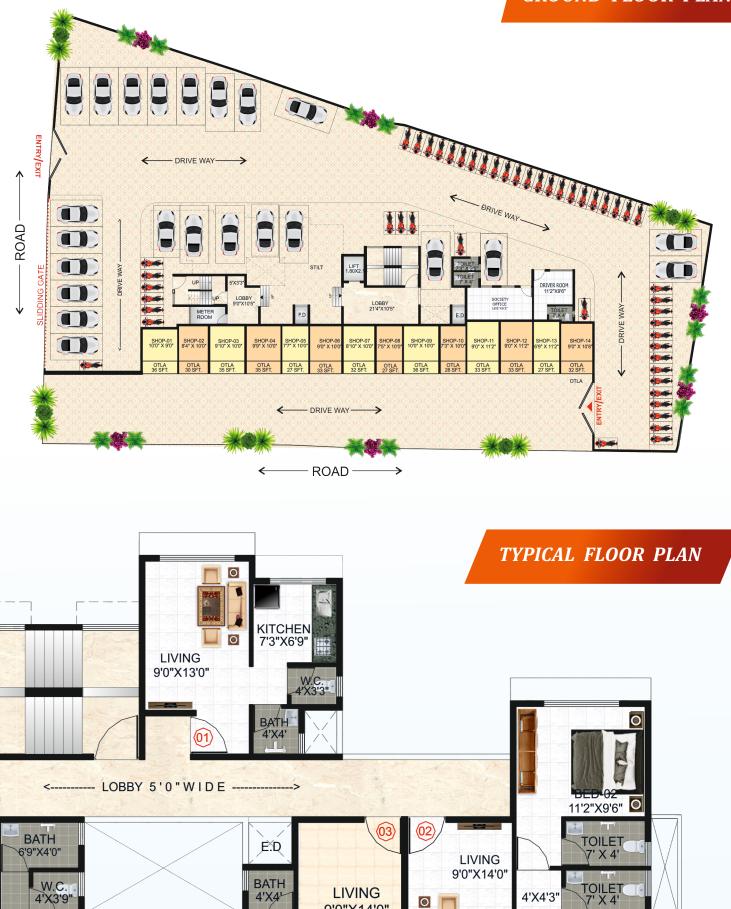

nge plans, specifications and features without prior notice or obligation, at their sole discretion. All rendering floor plans, pictures and maps are the artist's conceptions. Dimensions in plan are mentioned for user's ease. Conversion - 1SMT=10.764 sq. ft., 1RMT=3.28 rft.





# **PERFECT LIFE WITH PERFECT HOME...**

## Why Rasayani is Primary Location

- Panvel Railwy Station 20 Minutes
- Rasayani And Apta Railway Station -5 Minutes
- Sea Link And Mumbai-Pune Expressway 15 Minutes
- Navi Mumbai International Airport 25 Minutes
- Schools, Colleges And Hospitals Within 10 Minutes Distance
- Patalganga Industrial Hub 10-15 Minutes

### **Location Highlights**

- Pillai's Hoc Degree, Enginnering And Architecture College - 2kms

- St. Joseph Convent School 3 Kms
- J H Ambani School 3.5 Kms





#### **GROUND FLOOR PLAN**