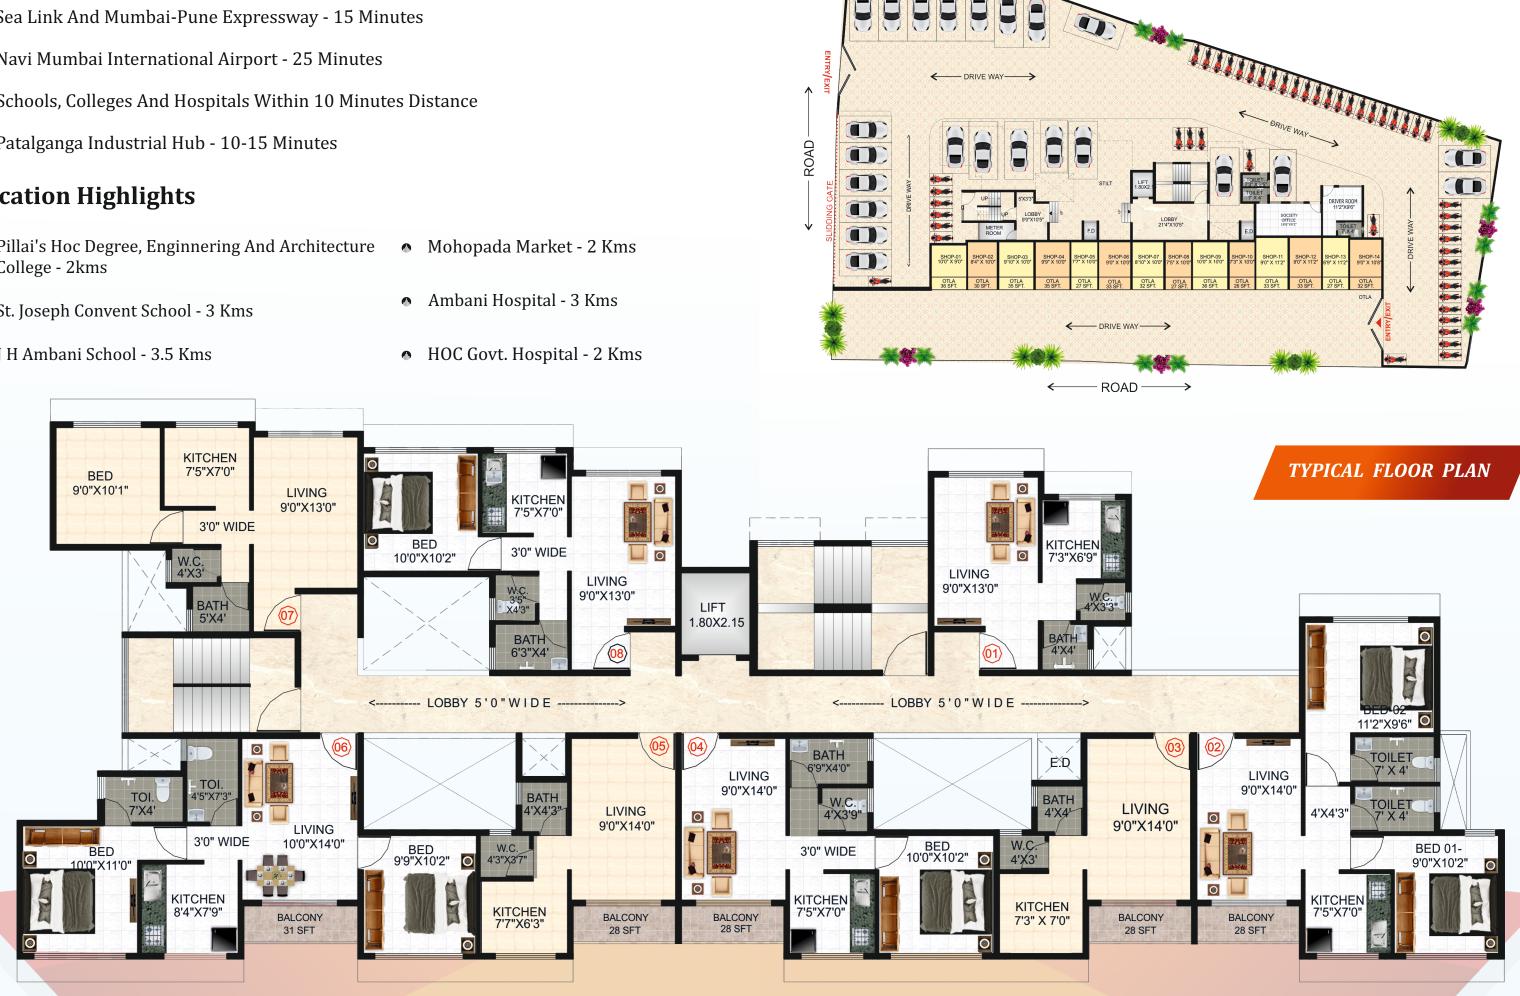

## Why Rasayani is Primary Location

- Panvel Railwy Station 20 Minutes
- Rasayani And Apta Railway Station -5 Minutes
- Sea Link And Mumbai-Pune Expressway 15 Minutes
- Navi Mumbai International Airport 25 Minutes
- Schools, Colleges And Hospitals Within 10 Minutes Distance
- Patalganga Industrial Hub 10-15 Minutes

### **Location Highlights**

- Pillai's Hoc Degree, Enginnering And Architecture College - 2kms

- St. Joseph Convent School 3 Kms
- J H Ambani School 3.5 Kms

#### **GROUND FLOOR PLAN**